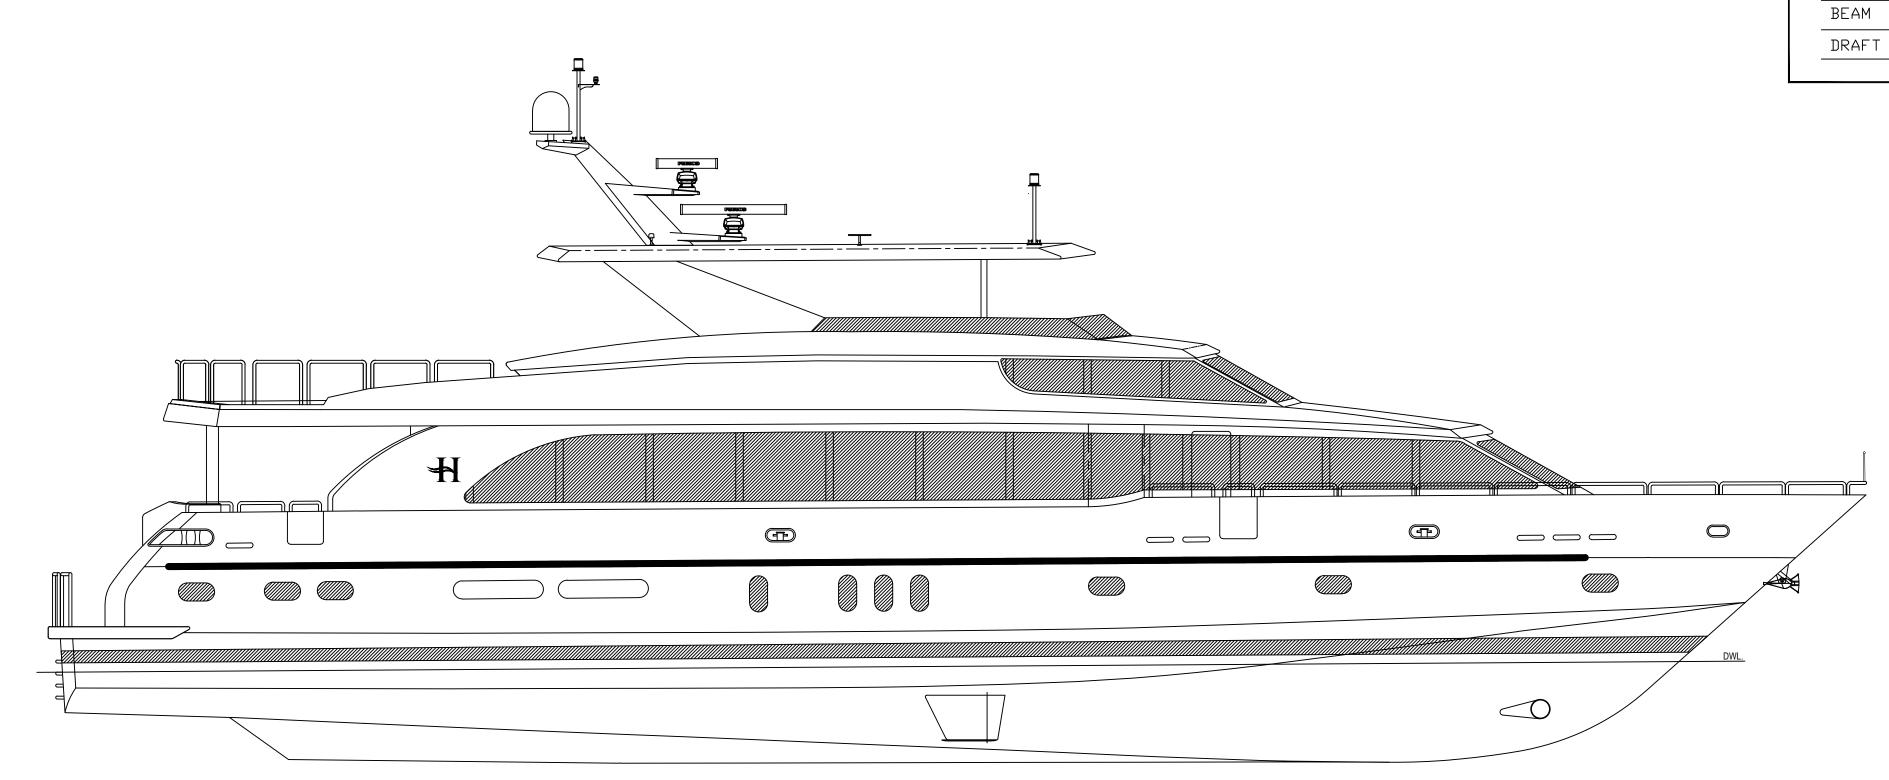

| SHIPS  | PARTICULARS |
|--------|-------------|
| L.0.A. | 101'-00"    |
| L(R)   | 89'-11″     |
| BEAM   | 20'-00"     |
| DRAFT  | 05′-05″     |
|        |             |

Burrows

Main Salon (1 of 3) Main Salon (2 of 3) Main Salon (3 of 3) Galley (1 of 2) Galley (2 of 2)

Bow

Flybridge (1 of 2) Flybridge (2 of 2) Lower Foyer Master Stateroom Master Head Vip Stateroom Vip Stateroom Head Port Guest Stateroom Port Guest Head

Starboard Guest Stateroom Starboard Guest Head Crew Companion Way Port Captain Stateroom Port Captain Head Fwd Crew Stateroom Aft Crew Stateroom

Crew Head Lighting Arrangment (1 of 2) Lighting Arrangment (2 of 2)

Profile and General Arrangments

Dayhead Port / Stbd Hallways & Doghouse Pilothouse Aft Deck

|                     | REVISIONS     DATE     REV. BY       05.02.2017     E.H.                                                                                                                                                                                                                                                                                                                                                                                                                        |
|---------------------|---------------------------------------------------------------------------------------------------------------------------------------------------------------------------------------------------------------------------------------------------------------------------------------------------------------------------------------------------------------------------------------------------------------------------------------------------------------------------------|
|                     | H 101-677 BURROWS                                                                                                                                                                                                                                                                                                                                                                                                                                                               |
|                     | 101' HARGRAVE MOTORYACHT<br>GENERAL ARRANGEMENT                                                                                                                                                                                                                                                                                                                                                                                                                                 |
| H 101-677 FINAL SET | HARGRAVE<br>CUSTOM YACHTS<br>1887 WEST STATE ROAD 84<br>TEL (954) 463-0555<br>FAX (954) 463-8621                                                                                                                                                                                                                                                                                                                                                                                |
| 05.02.2017          | DESIGN NO.: COMPUTER FILENAME: DRAWN:   101-677 SB677G011D GENERAL ARRANGEMENT DATE: 01.03.2017   SCALE: 1/2"=1'-0" REVISED BY: E.H. REV. DATE:   THIS DRAWING, DESIGN CONCEPT AND SPECIFICATIONS ARE THE PROPERTY OF HARGRAVE CUSTOM YACHTS, AND ARE FURNISHED ON A CONFIDENTIAL BASIS WITH AN EXPRESSED UNDERSTANDING THAT THEY WILL NOT BE COPIED IN ANY MANNER, USED FOR MANUFACTURE, SOLD, TRANSFERRED, NOR USED TO THE DETRIMENT OF SAID FIRM WITHOUT WRITTEN PERMISSION. |