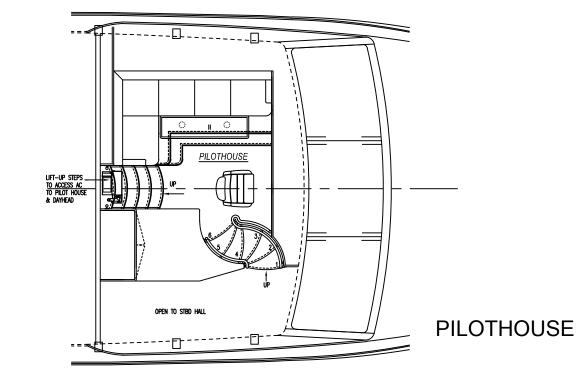

Crew Head Lighting Arrangment (1 of 2) Lighting Arrangment (2 of 2)

Profile and General Arrangments

Dayhead Port / Stbd Hallways & Doghouse Pilothouse Aft Deck

|                     | REVISIONS     DATE     REV. BY       05.02.2017     E.H.                                                                                                                                                                                                                                                                                                                                                                                                                        |
|---------------------|---------------------------------------------------------------------------------------------------------------------------------------------------------------------------------------------------------------------------------------------------------------------------------------------------------------------------------------------------------------------------------------------------------------------------------------------------------------------------------|
|                     | H 101-677 BURROWS                                                                                                                                                                                                                                                                                                                                                                                                                                                               |
|                     | 101' HARGRAVE MOTORYACHT<br>GENERAL ARRANGEMENT                                                                                                                                                                                                                                                                                                                                                                                                                                 |
| H 101-677 FINAL SET | HARGRAVE<br>CUSTOM YACHTS<br>1887 WEST STATE ROAD 84<br>TEL (954) 463-0555<br>FAX (954) 463-8621                                                                                                                                                                                                                                                                                                                                                                                |
| 05.02.2017          | DESIGN NO.: COMPUTER FILENAME: DRAWN:   101-677 SB677G011D GENERAL ARRANGEMENT DATE: 01.03.2017   SCALE: 1/2"=1'-0" REVISED BY: E.H. REV. DATE:   THIS DRAWING, DESIGN CONCEPT AND SPECIFICATIONS ARE THE PROPERTY OF HARGRAVE CUSTOM YACHTS, AND ARE FURNISHED ON A CONFIDENTIAL BASIS WITH AN EXPRESSED UNDERSTANDING THAT THEY WILL NOT BE COPIED IN ANY MANNER, USED FOR MANUFACTURE, SOLD, TRANSFERRED, NOR USED TO THE DETRIMENT OF SAID FIRM WITHOUT WRITTEN PERMISSION. |