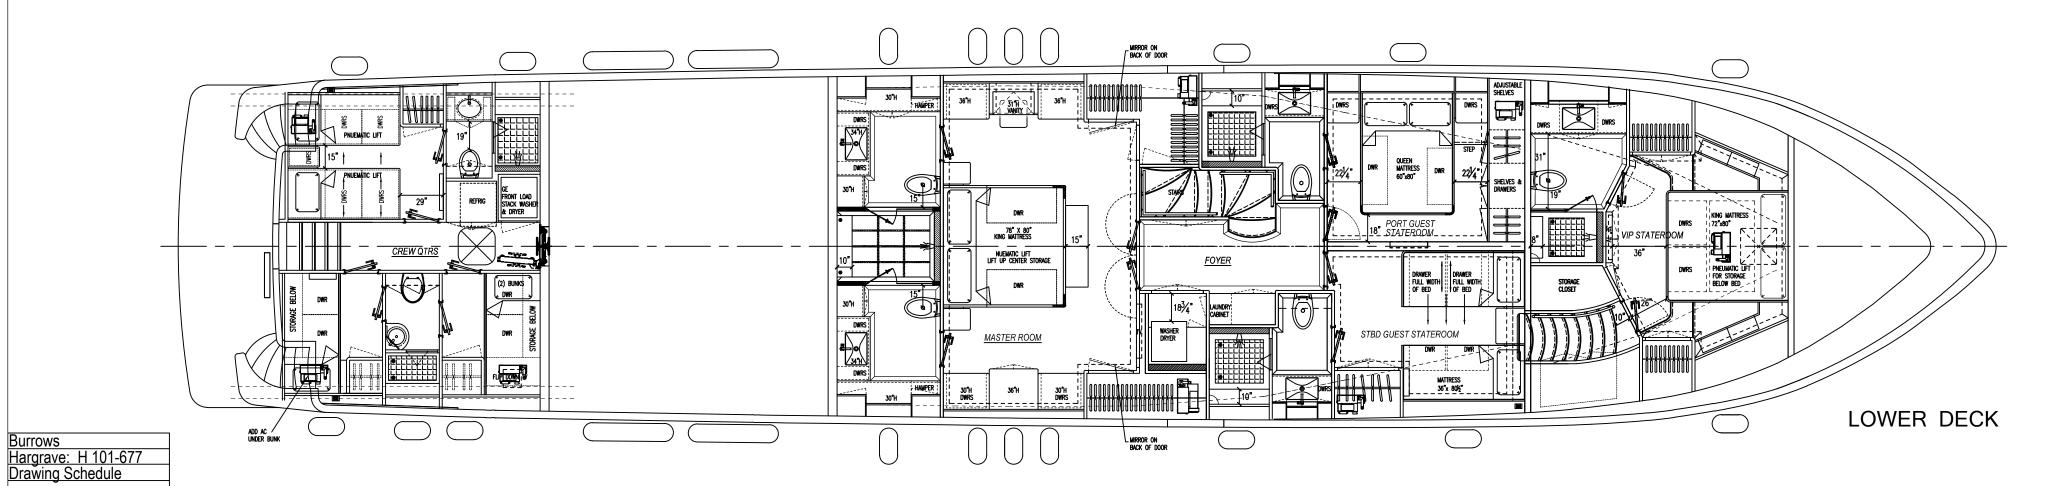

| SHIPS  | PARTICULARS |
|--------|-------------|
| L.0.A. | 101'-00"    |
| L(R)   | 89'-11″     |
| BEAM   | 20'-00"     |
| DRAFT  | 05′-05″     |
|        |             |

Burrows

Main Salon (1 of 3) Main Salon (2 of 3) Main Salon (3 of 3) Galley (1 of 2) Galley (2 of 2)

Bow

Flybridge (1 of 2) Flybridge (2 of 2) Lower Foyer Master Stateroom Master Head Vip Stateroom Vip Stateroom Head Port Guest Stateroom Port Guest Head

Starboard Guest Stateroom Starboard Guest Head Crew Companion Way Port Captain Stateroom Port Captain Head Fwd Crew Stateroom Aft Crew Stateroom

Crew Head Lighting Arrangment (1 of 2) Lighting Arrangment (2 of 2)

Profile and General Arrangments

Dayhead Port / Stbd Hallways & Doghouse Pilothouse Aft Deck

|                     | REVISIONS     DATE     REV. BY       05.02.2017     E.H.                                                                                                                                                                                                                                                                                                                                                                                                                        |
|---------------------|---------------------------------------------------------------------------------------------------------------------------------------------------------------------------------------------------------------------------------------------------------------------------------------------------------------------------------------------------------------------------------------------------------------------------------------------------------------------------------|
|                     | H 101-677 BURROWS                                                                                                                                                                                                                                                                                                                                                                                                                                                               |
|                     | 101' HARGRAVE MOTORYACHT<br>GENERAL ARRANGEMENT                                                                                                                                                                                                                                                                                                                                                                                                                                 |
| H 101-677 FINAL SET | HARGRAVE<br>CUSTOM YACHTS<br>1887 WEST STATE ROAD 84<br>TEL (954) 463-0555<br>FAX (954) 463-8621                                                                                                                                                                                                                                                                                                                                                                                |
| 05.02.2017          | DESIGN NO.: COMPUTER FILENAME: DRAWN:   101-677 SB677G011D GENERAL ARRANGEMENT DATE: 01.03.2017   SCALE: 1/2"=1'-0" REVISED BY: E.H. REV. DATE:   THIS DRAWING, DESIGN CONCEPT AND SPECIFICATIONS ARE THE PROPERTY OF HARGRAVE CUSTOM YACHTS, AND ARE FURNISHED ON A CONFIDENTIAL BASIS WITH AN EXPRESSED UNDERSTANDING THAT THEY WILL NOT BE COPIED IN ANY MANNER, USED FOR MANUFACTURE, SOLD, TRANSFERRED, NOR USED TO THE DETRIMENT OF SAID FIRM WITHOUT WRITTEN PERMISSION. |