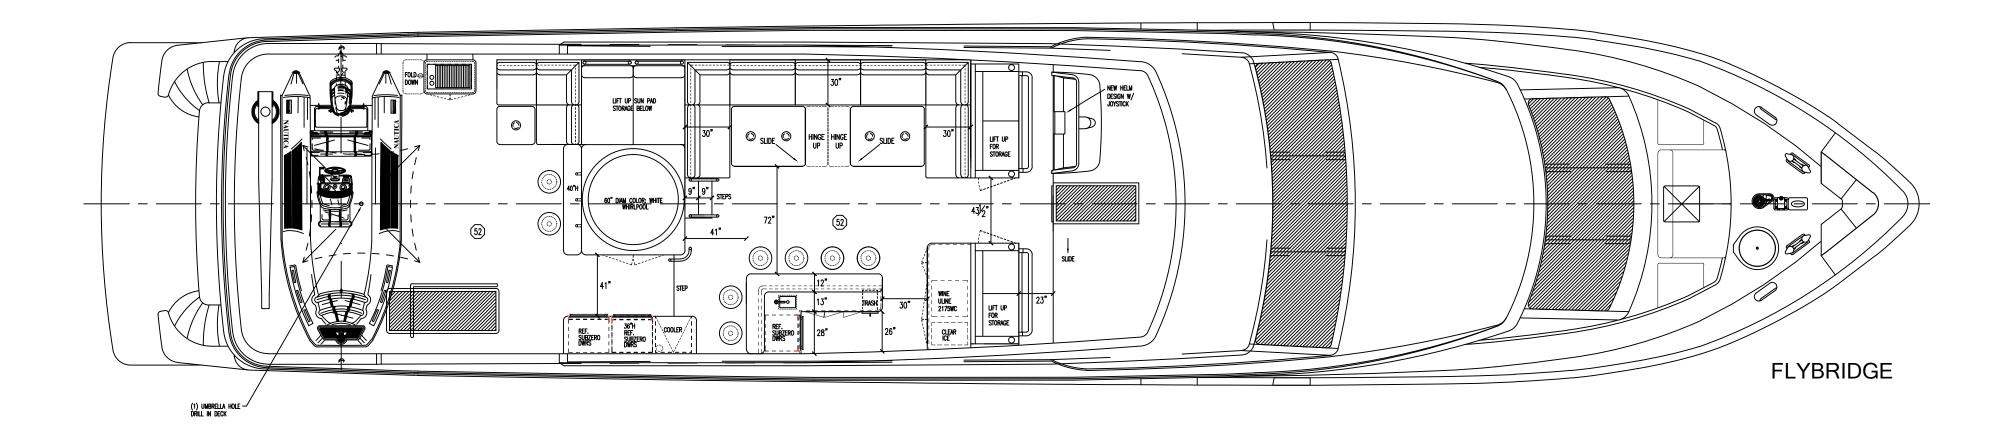

Bow

Flybridge (1 of 2) Flybridge (2 of 2) Lower Foyer Master Stateroom Master Head Vip Stateroom Vip Stateroom Head Port Guest Stateroom Port Guest Head

Starboard Guest Stateroom Starboard Guest Head Crew Companion Way Port Captain Stateroom Port Captain Head Fwd Crew Stateroom Aft Crew Stateroom

Crew Head Lighting Arrangment (1 of 2) Lighting Arrangment (2 of 2)

Profile and General Arrangments

Dayhead Port / Stbd Hallways & Doghouse Pilothouse Aft Deck

|                     | REVISIONS     DATE     REV. BY       05.02.2017     E.H.                                                                                                                                                                                                                                                                                                                                                                                                                        |
|---------------------|---------------------------------------------------------------------------------------------------------------------------------------------------------------------------------------------------------------------------------------------------------------------------------------------------------------------------------------------------------------------------------------------------------------------------------------------------------------------------------|
|                     | H 101-677 BURROWS                                                                                                                                                                                                                                                                                                                                                                                                                                                               |
|                     | 101' HARGRAVE MOTORYACHT<br>GENERAL ARRANGEMENT                                                                                                                                                                                                                                                                                                                                                                                                                                 |
| H 101-677 FINAL SET | HARGRAVE<br>CUSTOM YACHTS<br>1887 WEST STATE ROAD 84<br>TEL (954) 463-0555<br>FAX (954) 463-8621                                                                                                                                                                                                                                                                                                                                                                                |
| 05.02.2017          | DESIGN NO.: COMPUTER FILENAME: DRAWN:   101-677 SB677G011D GENERAL ARRANGEMENT DATE: 01.03.2017   SCALE: 1/2"=1'-0" REVISED BY: E.H. REV. DATE:   THIS DRAWING, DESIGN CONCEPT AND SPECIFICATIONS ARE THE PROPERTY OF HARGRAVE CUSTOM YACHTS, AND ARE FURNISHED ON A CONFIDENTIAL BASIS WITH AN EXPRESSED UNDERSTANDING THAT THEY WILL NOT BE COPIED IN ANY MANNER, USED FOR MANUFACTURE, SOLD, TRANSFERRED, NOR USED TO THE DETRIMENT OF SAID FIRM WITHOUT WRITTEN PERMISSION. |