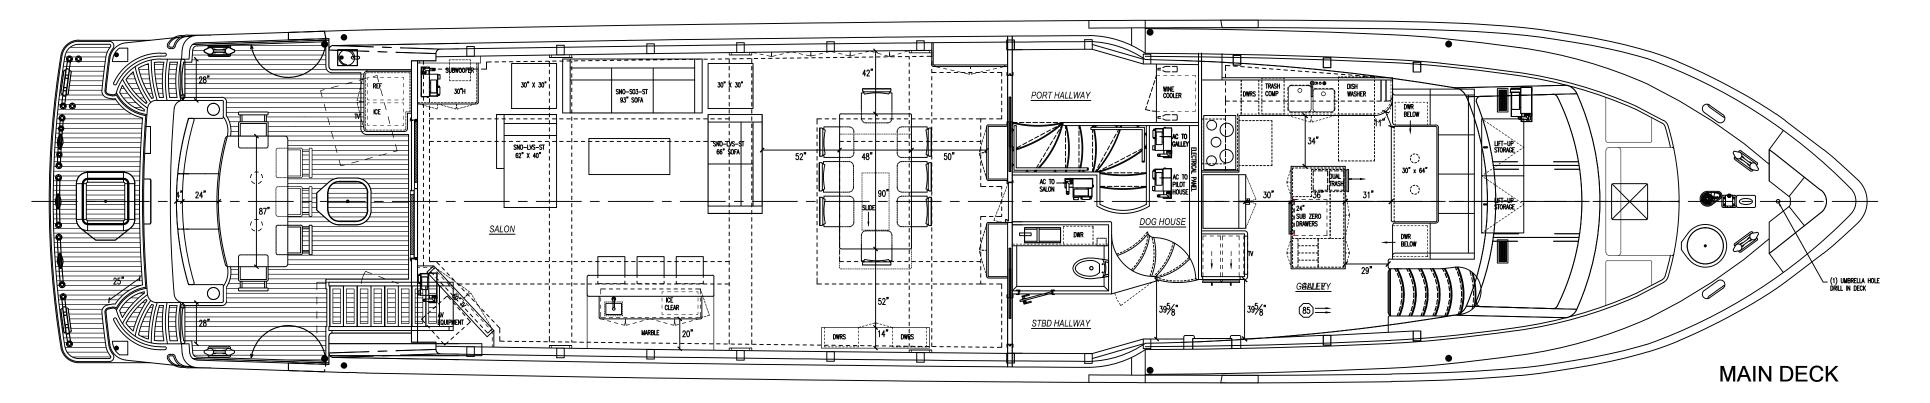

| SHIPS  | PARTICULARS |
|--------|-------------|
| L.0.A. | 101'-00"    |
| L(R)   | 89'-11″     |
| BEAM   | 20'-00"     |
| DRAFT  | 05′-05″     |
|        |             |

Burrows

Main Salon (1 of 3) Main Salon (2 of 3) Main Salon (3 of 3) Galley (1 of 2) Galley (2 of 2)

Bow

Flybridge (1 of 2) Flybridge (2 of 2) Lower Foyer Master Stateroom Master Head Vip Stateroom Vip Stateroom Head Port Guest Stateroom Port Guest Head

Starboard Guest Stateroom Starboard Guest Head Crew Companion Way Port Captain Stateroom Port Captain Head Fwd Crew Stateroom Aft Crew Stateroom